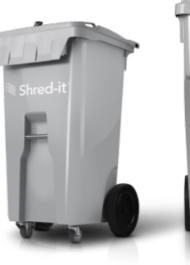

**65 Gallon Tote** 46"H x 24.5"W x 27.5"D 4.7 ft<sup>2</sup>

**95 Gallon Tote** 48"H x 25"W x 34.2"D 5.9 ft<sup>2</sup>

 Totes are ideal for higher volume areas and are wellbalanced for easy handling.

Shred-it

- Totes have a security slot to ensure that paper cannot be retrieved from inside.
- All totes are equipped with four wheels to help ensure ease of movement.