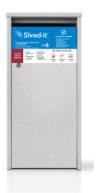

## Shred-it® offers four container options to meet your needs:

**18 Gallon Container** 26"H x 12"W x 19-5/8"D 1.6 ft<sup>2</sup>

**32 Gallon Container** 36"H x 20-1/2"W x 16"D 2.3 ft<sup>2</sup>

- Containers have a flat top surface, hinges on the inside, and a beveled plate to ensure that paper cannot be retrieved from the outside.
- > Different finishes are available for containers.