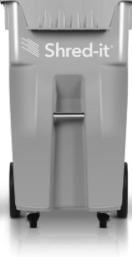

**65 Gallon Tote** 46"H x 24.5"W x 27.5"D 4.7 ft<sup>2</sup>

**95 Gallon Tote** 48"H x 25"W x 34.2"D 5.9 ft<sup>2</sup>

 Totes are ideal for higher volume areas and are wellbalanced for easy handling.

Shred-it

- Totes have a security slot to ensure that paper cannot be retrieved from inside.
- All totes are equipped with four wheels to help ensure ease of movement.