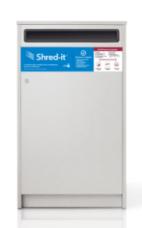

## Shred-it® offers four container options to meet your needs:

**18 Gallon Container** 26"H x 12"W x 19-5/8"D 1.6 ft<sup>2</sup>

**32 Gallon Container** 36"H x 20-1/2"W x 16"D 2.3 ft<sup>2</sup>

- Containers have a flat top surface, hinges on the inside, and a beveled plate to ensure that paper cannot be retrieved from the outside.
- > Different finishes are available for containers.